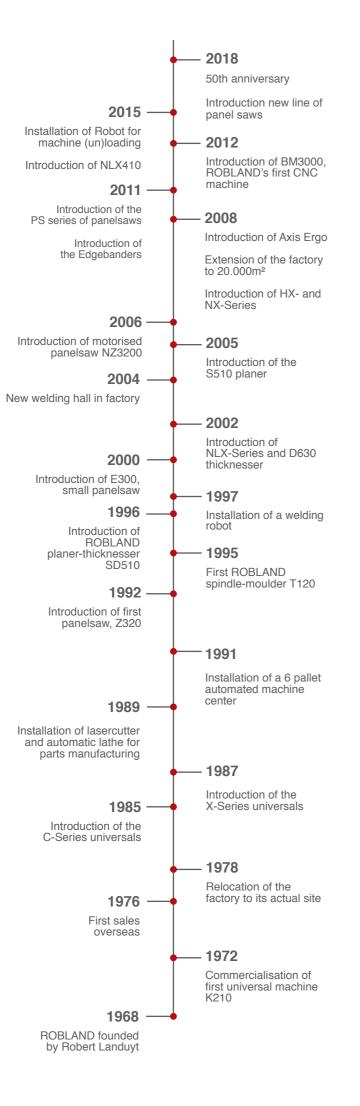

# **MADE IN BELGIUM SINCE 1968**

ROBLAND is a privately-owned Belgian company, that was founded in 1968 by Robert Landuyt. The first successes were achieved by building affordable qualitative universal woodworking machines, a large part of which are still in use today.